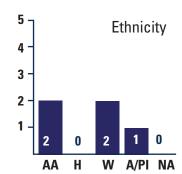

## Schools Division Profile 2018-2019





### **Fortis Academy**

8003 E. Sam Houston Pkwy | Houston, Texas 77049 Phone: 713-696-2160 | Fax: 713-696-2161

| County/District: | 101-000-008       |           |
|------------------|-------------------|-----------|
| Principal:       | Dr. Anthony Moten | Ext. 3132 |
| Nurse:           | Kaynell Simpson   | Ext. 1283 |
| Counselor:       | Nakia Lee-Francis | Ext. 2167 |



### **Student Profile**

Number of Students Served: 10





# **Teacher Profile**Number of Teachers:





### Number of Staff: 7



### **School Programs**

The Turningpoint
Edgenuity
PowerSchool
Power Teacher
Restorative Practices
Theraputic Models: T4C,APG
Lore & Logic
Unlimited Visions

### **Districts Served (5)**

Aldine 1 Channelview 3 Galena Park 1 Goose Creek 2 Sheldon 1